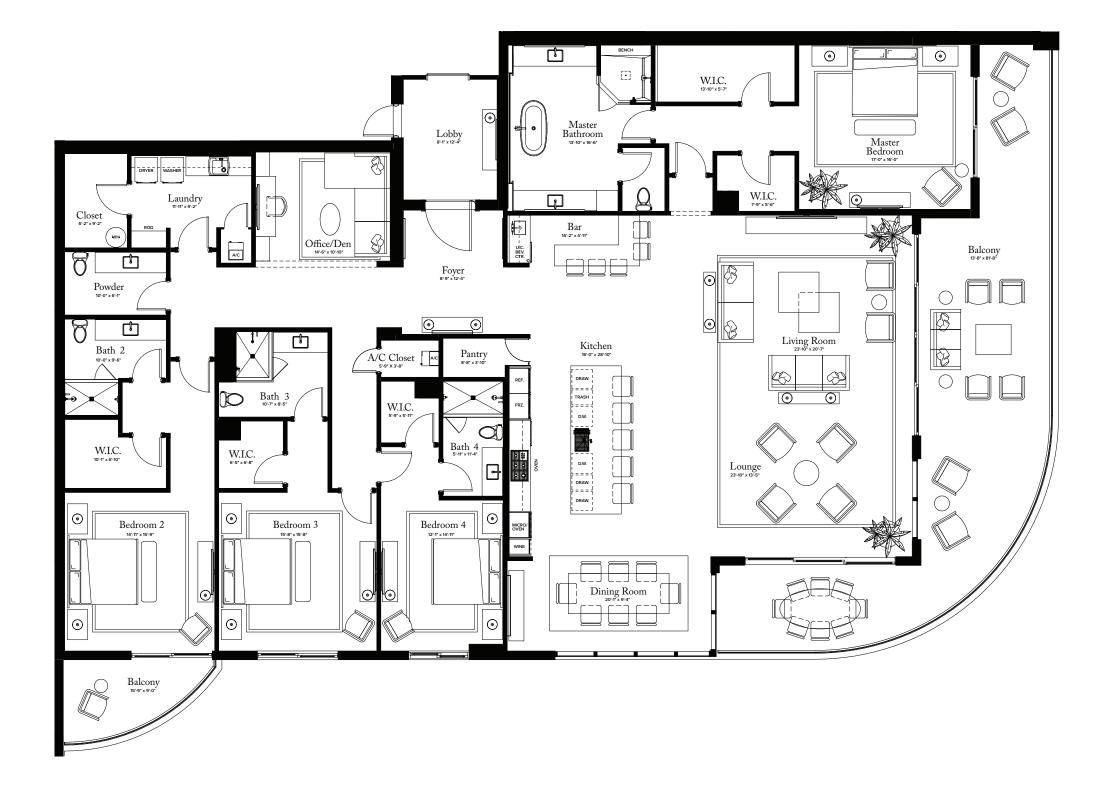

# RESIDENCE 04

FLOORS 3-6

### PLAN C

4 BEDROOMS / 4.5 BATHROOMS OFFICE / DEN

INTERIOR: 4,760 SQ FT
EXTERIOR: 897 SQ FT
TOTAL: 5,657 SQ FT

THE RITZ-CARLTON RESIDENCES, PALM BEACH GARDENS ARE NOT OWNED, DEVELOPED OR SOLD BY MARRIOTT INTERNATIONAL, INC. OR ITS AFFILIATES ("MARRIOTT"). DMBH RESIDENTIAL INVESTMENT, LLC USES THE RITZ-CARLTON MARKS UNDER A LICENSE FROM MARRIOTT, WHICH HAS NOT CONFIRMED THE