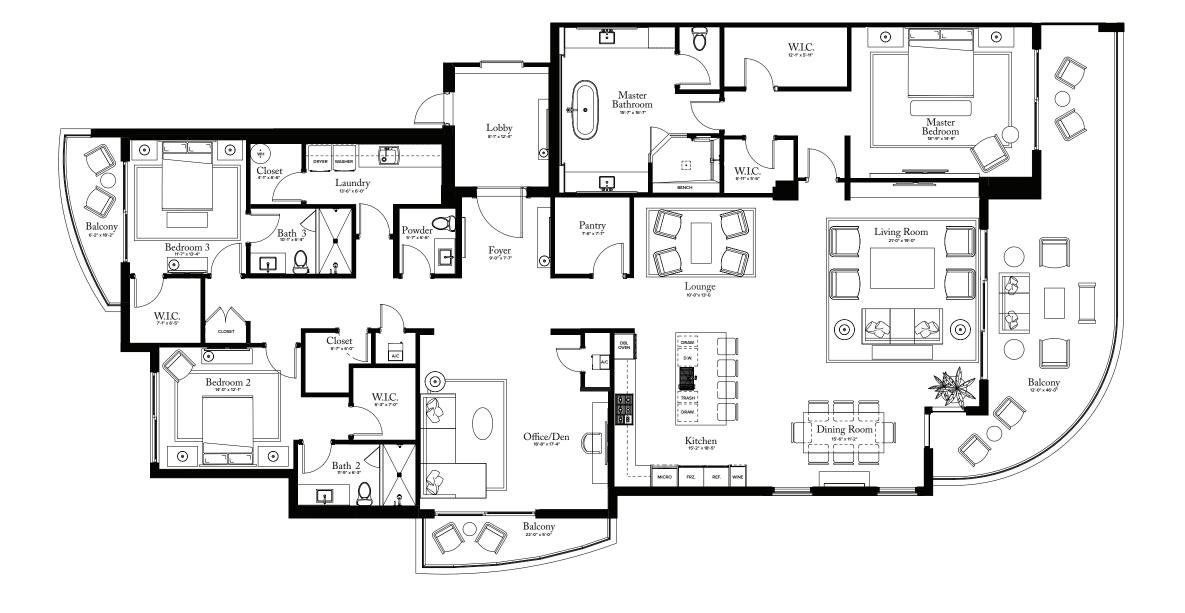

## **RESIDENCE 12**

FLOORS 2-7

### PLAN F

3 BEDROOMS / 3.5 BATHROOMS OFFICE / DEN

INTERIOR: 3,680 SQ FT

EXTERIOR: 679 SQ FT

TOTAL: 4,359 SQ FT

THE RITZ-CARLTON RESIDENCES, PALM BEACH GARDENS ARE NOT OWNED, DEVELOPED OR SOLD BY MARRIOTT INTERNATIONAL, INC. OR ITS AFFILIATES ("MARRIOTT"). DMBH RESIDENTIAL INVESTMENT, LLC USES THE RITZ-CARLTON MARKS UNDER A LICENSE FROM MARRIOTT, WHICH HAS NOT CONFIRMED THE ACCURACY OF ANY STATEMENTS OR REPRESENTATIONS MADE ABOUT THE PROJECT.