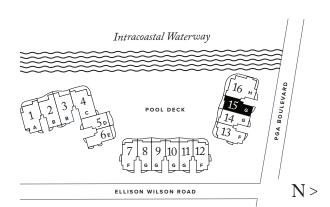

THE ESTATE COLLECTION

# **RESIDENCE 15**

FLOORS 2-6

### PLAN G

3 BEDROOMS / 3.5 BATHROOMS OFFICE / DEN

INTERIOR: 3,340 SQ FT
EXTERIOR: 559 SQ FT
TOTAL: 3,899 SQ FT

THE RITZ-CARLTON RESIDENCES, PALM BEACH GARDENS ARE NOT OWNED, DEVELOPED OR SOLD BY MARRIOTT INTERNATIONAL, INC. OR ITS AFFILIATES ("MARRIOTT"). DMBH RESIDENTIAL INVESTMENT, LLC USES THE RITZ-CARLTON MARKS UNDER A LICENSE FROM MARRIOTT, WHICH HAS NOT CONFIRMED THE ACCURACY OF ANY STATEMENTS OR REPRESENTATIONS MADE ABOUT THE PROJECT.