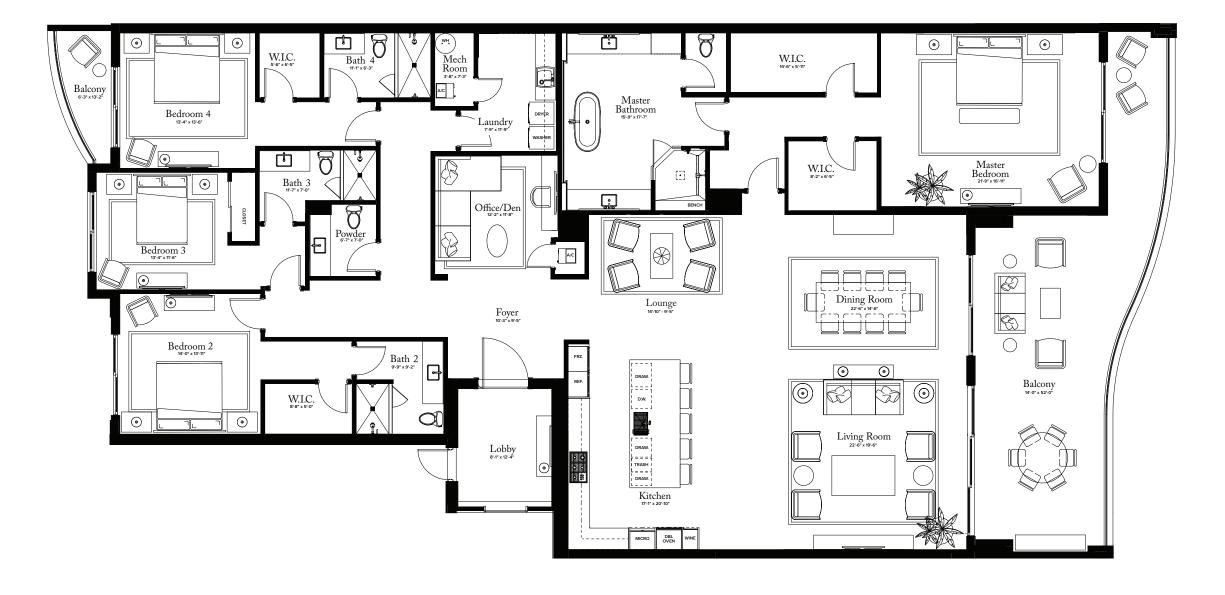

# **RESIDENCE 01**

FLOORS 1-5

### PLAN A

4 BEDROOMS / 4.5 BATHROOMS OFFICE / DEN

INTERIOR: 4,575 SQ FT
EXTERIOR: 740 SQ FT
TOTAL: 5,315 SQ FT

THE RITZ-CARLTON RESIDENCES, PALM BEACH GARDENS ARE NOT OWNED, DEVELOPED OR SOLD BY MARRIOTT INTERNATIONAL, INC. OR ITS AFFILIATES ("MARRIOTT"). DMBH RESIDENTIAL INVESTMENT, LLC USES THE RITZ-CARLTON MARKS UNDER A LICENSE FROM MARRIOTT, WHICH HAS NOT CONFIRMED THE ACCURACY OF ANY STATEMENTS OR REPRESENTATIONS MADE ABOUT THE PROJECT.