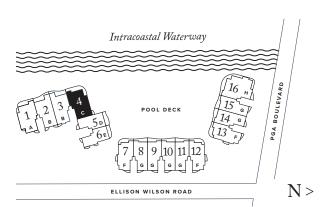

# RESIDENCE 04

FLOORS 3-6

### PLAN C

4 BEDROOMS / 4.5 BATHROOMS OFFICE / DEN

INTERIOR: 4,760 SQ FT
EXTERIOR: 897 SQ FT
TOTAL: 5,657 SQ FT

THE RITZ-CARLTON RESIDENCES, PALM BEACH GARDENS ARE NOT OWNED, DEVELOPED OR SOLD BY MARRIOTT INTERNATIONAL, INC. OR ITS AFFILIATES ("MARRIOTT"). DMBH RESIDENTIAL INVESTMENT, LLC USES THE RITZ-CARLTON MARKS UNDER A LICENSE FROM MARRIOTT, WHICH HAS NOT CONFIRMED THE