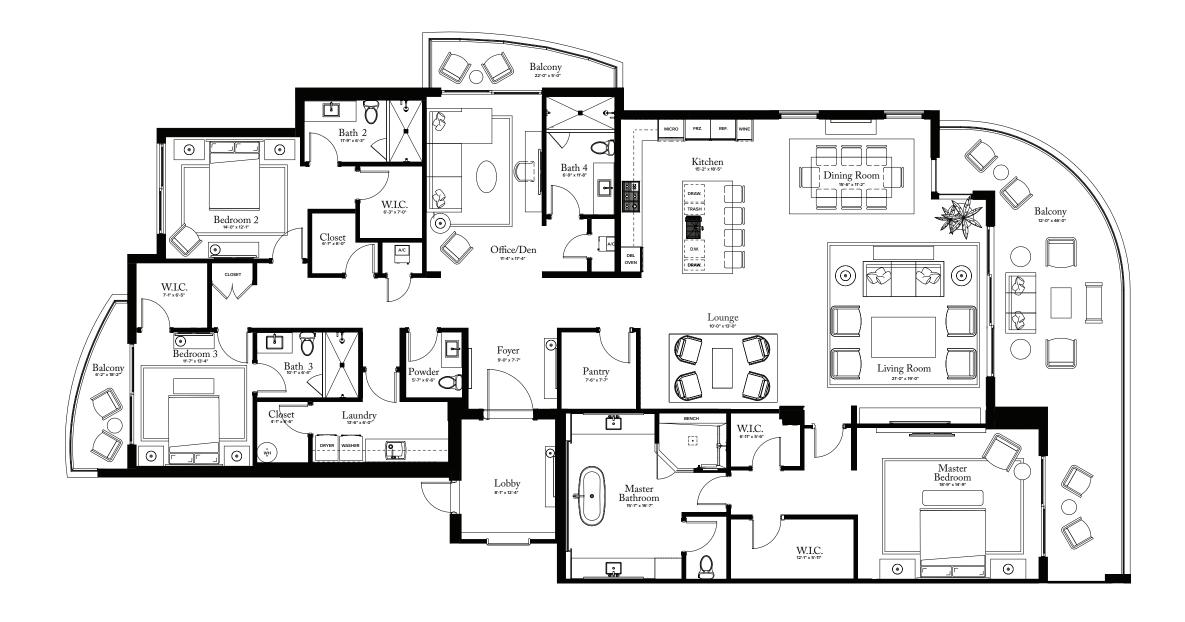

## **RESIDENCE 13**

FLOORS 2-7

### PLAN F

3-4 BEDROOMS / 4.5 BATHROOMS OFFICE / DEN

INTERIOR: 3,680 SQ FT

EXTERIOR: 679 SQ FT

TOTAL: 4,359 SQ FT

THE RITZ-CARLTON RESIDENCES, PALM BEACH GARDENS ARE NOT OWNED, DEVELOPED OR SOLD BY MARRIOTT INTERNATIONAL, INC. OR ITS AFFILIATES ("MARRIOTT"). DMBH RESIDENTIAL INVESTMENT, LLC USES THE RITZ-CARLTON MARKS UNDER A LICENSE FROM MARRIOTT, WHICH HAS NOT CONFIRMED THE ACCURACY OF ANY STATEMENTS OR REPRESENTATIONS MADE ABOUT THE PROJECT.