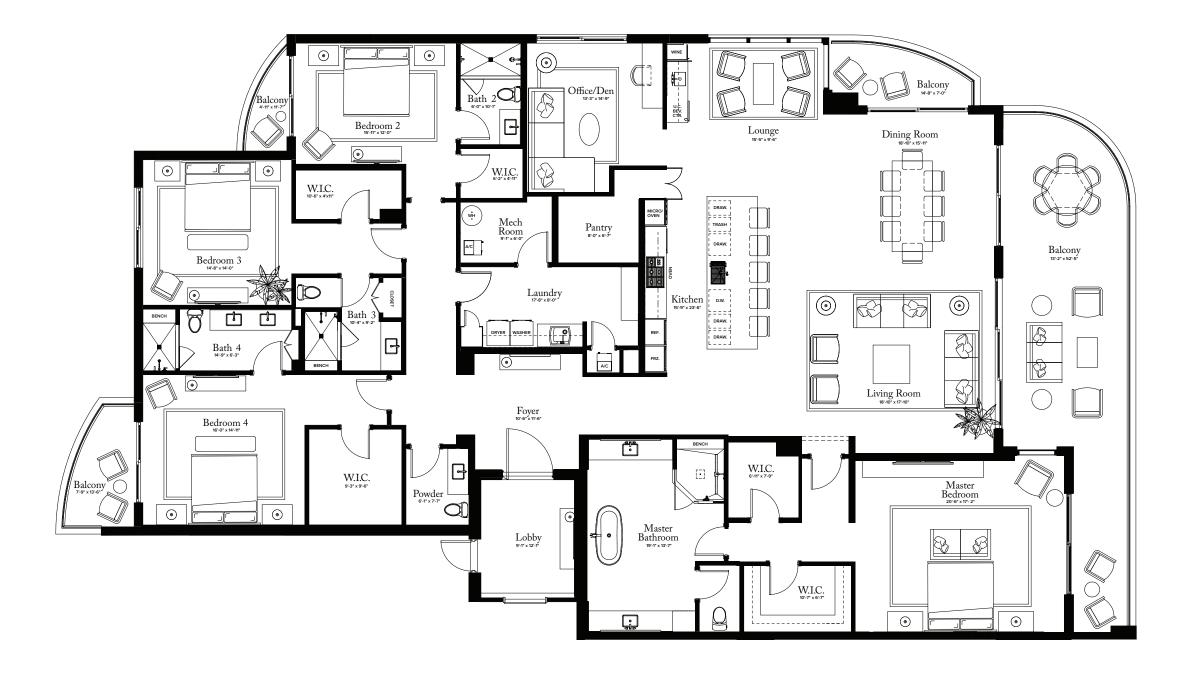

THE ESTATE COLLECTION

# **RESIDENCE 01**

FLOORS 1-5

### PLAN A

4 BEDROOMS / 4.5 BATHROOMS OFFICE / DEN

INTERIOR: 4,575 SQ FT
EXTERIOR: 740 SQ FT
TOTAL: 5,315 SQ FT

THE RITZ-CARLTON RESIDENCES, PALM BEACH GARDENS ARE NOT OWNED, DEVELOPED OR SOLD BY MARRIOTT INTERNATIONAL, INC. OR ITS AFFILIATES ("MARRIOTT"). DMBH RESIDENTIAL INVESTMENT, LLC USES THE RITZ-CARLTON MARKS UNDER A LICENSE FROM MARRIOTT, WHICH HAS NOT CONFIRMED THE ACCURACY OF ANY STATEMENTS OR REPRESENTATIONS MADE ABOUT THE PROJECT.