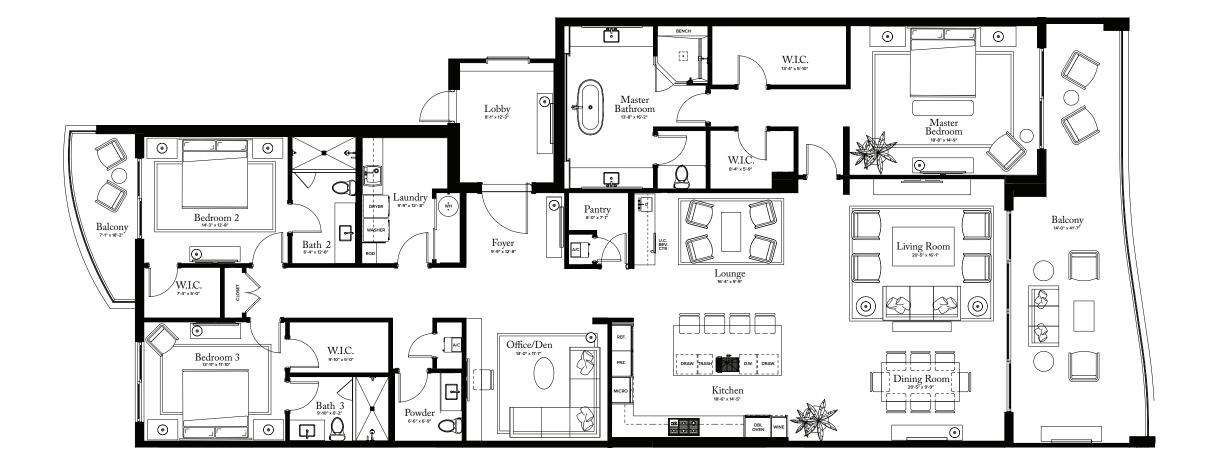

## **RESIDENCE 13**

FLOORS 2-7

### PLAN F

3-4 BEDROOMS / 4.5 BATHROOMS OFFICE / DEN

INTERIOR: 3,680 SQ FT

EXTERIOR: 679 SQ FT

TOTAL: 4,359 SQ FT

THE RITZ-CARLTON RESIDENCES, PALM BEACH GARDENS ARE NOT OWNED, DEVELOPED OR SOLD BY MARRIOTT INTERNATIONAL, INC. OR ITS AFFILIATES ("MARRIOTT"). DMBH RESIDENTIAL INVESTMENT, LLC USES THE RITZ-CARLTON MARKS UNDER A LICENSE FROM MARRIOTT, WHICH HAS NOT CONFIRMED THE ACCURACY OF ANY STATEMENTS OR REPRESENTATIONS MADE ABOUT THE PROJECT.