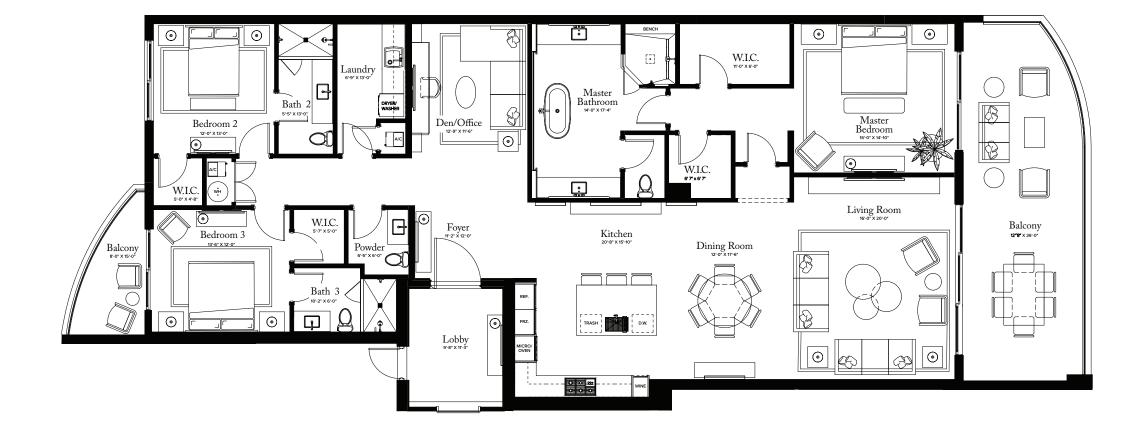

# **RESIDENCE 05**

FLOORS 2-6

### PLAN D

3 BEDROOMS / 3.5 BATHROOMS OFFICE / DEN

INTERIOR: 2,875 SQ FT
EXTERIOR: 524 SQ FT
TOTAL: 3,399 SQ FT

THE RITZ-CARLTON RESIDENCES, PALM BEACH GARDENS ARE NOT OWNED, DEVELOPED OR SOLD BY MARRIOTT INTERNATIONAL, INC. OR ITS AFFILIATES ("MARRIOTT"). DMBH RESIDENTIAL INVESTMENT, LLC USES THE RITZ-CARLTON MARKS UNDER A LICENSE FROM MARRIOTT, WHICH HAS NOT CONFIRMED THE ACCURACY OF ANY STATEMENTS OR REPRESENTATIONS MADE ABOUT THE PROJECT.