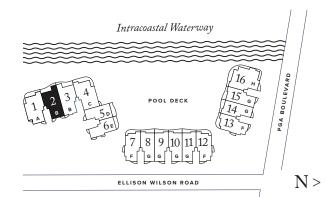

THE ESTATE COLLECTION

# **RESIDENCE 01**

FLOORS 1-5

### PLAN A

4 BEDROOMS / 4.5 BATHROOMS OFFICE / DEN

INTERIOR: 4,575 SQ FT
EXTERIOR: 740 SQ FT
TOTAL: 5,315 SQ FT

THE RITZ-CARLTON RESIDENCES, PALM BEACH GARDENS ARE NOT OWNED, DEVELOPED OR SOLD BY MARRIOTT INTERNATIONAL, INC. OR ITS AFFILIATES ("MARRIOTT"). DMBH RESIDENTIAL INVESTMENT, LLC USES THE RITZ-CARLTON MARKS UNDER A LICENSE FROM MARRIOTT, WHICH HAS NOT CONFIRMED THE ACCURACY OF ANY STATEMENTS OR REPRESENTATIONS MADE ABOUT THE PROJECT.