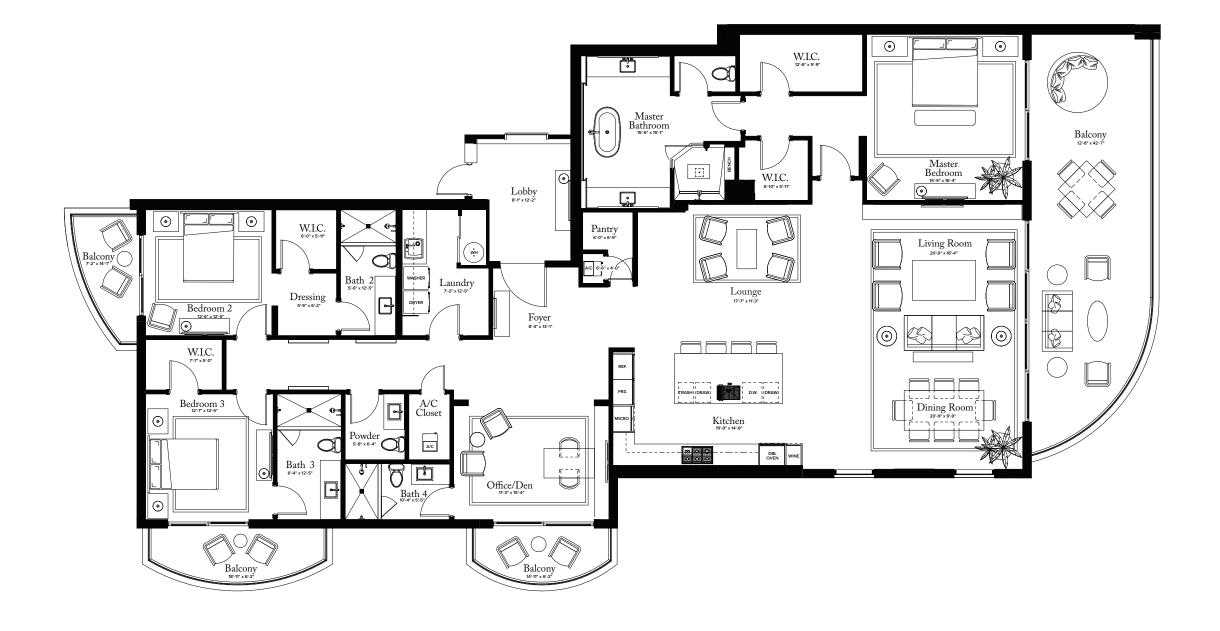

# RESIDENCE 06

FLOORS 2-7

### PLAN E

3-4 BEDROOMS / 4.5 BATHROOMS OFFICE / DEN

INTERIOR: 3,455 SQ FT

EXTERIOR: 745 SQ FT

TOTAL: 4,200 SQ FT

THE RITZ-CARLTON RESIDENCES, PALM BEACH GARDENS ARE NOT OWNED, DEVELOPED OR SOLD BY MARRIOTT INTERNATIONAL, INC. OR ITS AFFILIATES ("MARRIOTT"). DMBH RESIDENTIAL INVESTMENT, LLC USES THE RITZ-CARLTON MARKS UNDER A LICENSE FROM MARRIOTT, WHICH HAS NOT CONFIRMED THE ACCURACY OF ANY STATEMENTS OR REPRESENTATIONS MADE ABOUT THE PROJECT