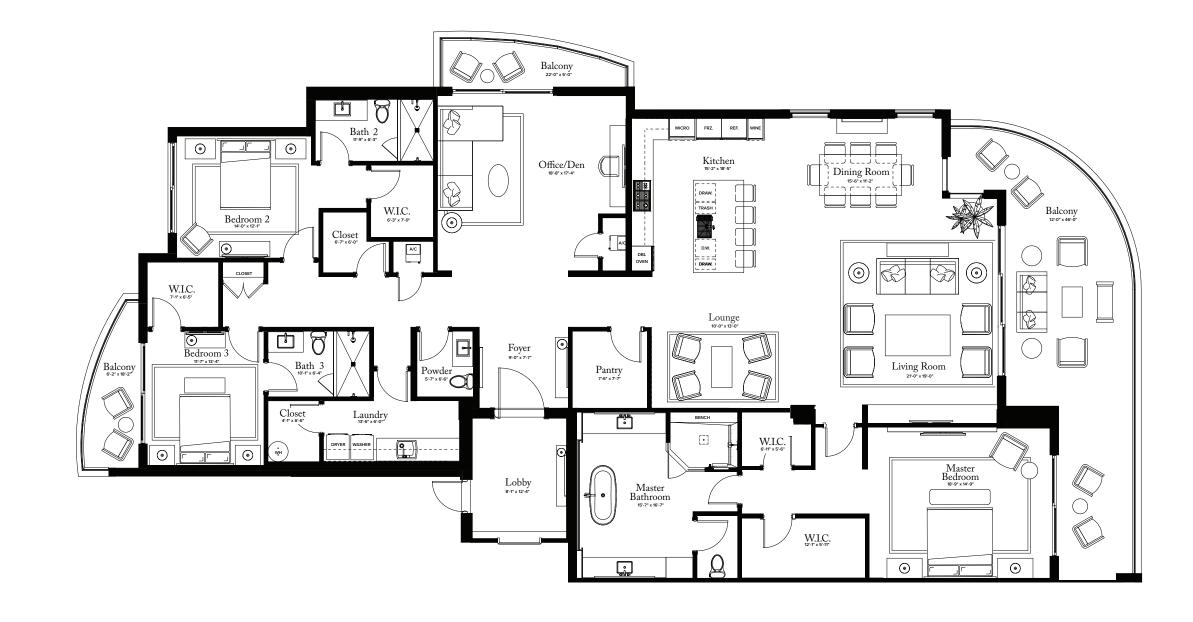

## **RESIDENCE 12**

FLOORS 2-7

### PLAN F

3 BEDROOMS / 3.5 BATHROOMS OFFICE / DEN

INTERIOR: 3,680 SQ FT

EXTERIOR: 679 SQ FT

TOTAL: 4,359 SQ FT

THE RITZ-CARLTON RESIDENCES, PALM BEACH GARDENS ARE NOT OWNED, DEVELOPED OR SOLD BY MARRIOTT INTERNATIONAL, INC. OR ITS AFFILIATES ("MARRIOTT"). DMBH RESIDENTIAL INVESTMENT, LLC USES THE RITZ-CARLTON MARKS UNDER A LICENSE FROM MARRIOTT, WHICH HAS NOT CONFIRMED THE ACCURACY OF ANY STATEMENTS OR REPRESENTATIONS MADE ABOUT THE PROJECT.