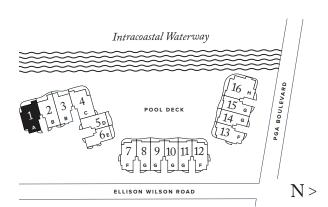

THE ESTATE COLLECTION

# **RESIDENCE 01**

FLOORS 1-5

### PLAN A

4 BEDROOMS / 4.5 BATHROOMS OFFICE / DEN

INTERIOR: 4,575 SQ FT
EXTERIOR: 740 SQ FT
TOTAL: 5,315 SQ FT

THE RITZ-CARLTON RESIDENCES, PALM BEACH GARDENS ARE NOT OWNED, DEVELOPED OR SOLD BY MARRIOTT INTERNATIONAL, INC. OR ITS AFFILIATES ("MARRIOTT"). DMBH RESIDENTIAL INVESTMENT, LLC USES THE RITZ-CARLTON MARKS UNDER A LICENSE FROM MARRIOTT, WHICH HAS NOT CONFIRMED THE ACCURACY OF ANY STATEMENTS OR REPRESENTATIONS MADE ABOUT THE PROJECT.