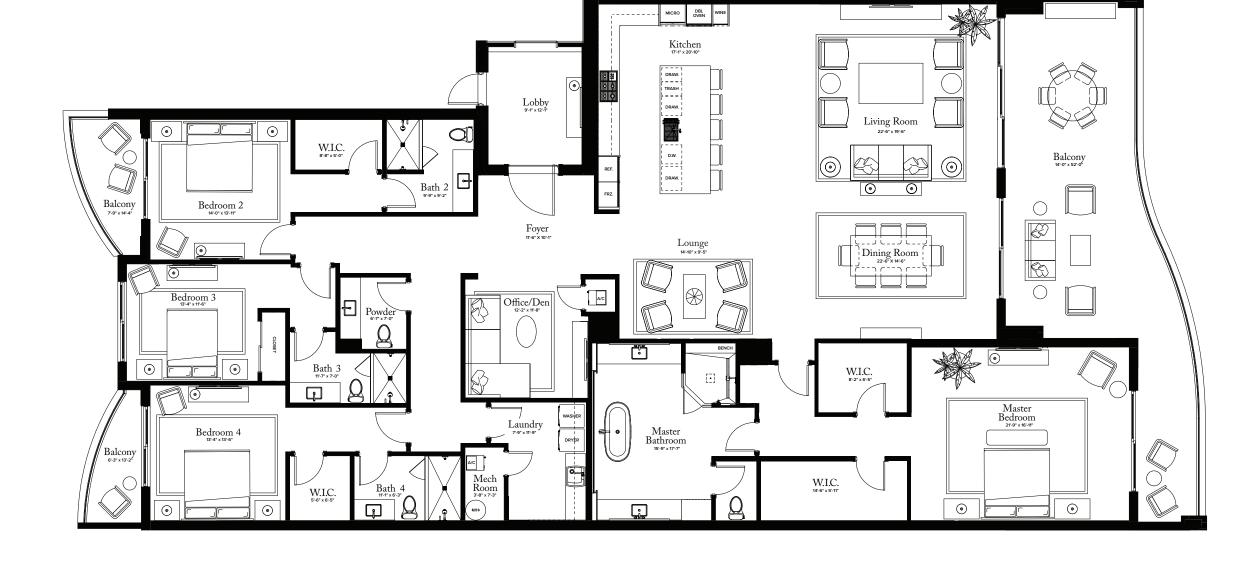

THE ESTATE COLLECTION

# RESIDENCE 02

FLOORS 2-6

### PLAN B

4 BEDROOMS / 4.5 BATHROOMS OFFICE / DEN

INTERIOR: 4,315 SQ FT
EXTERIOR: 763 SQ FT
TOTAL: 5,078 SQ FT

THE RITZ-CARLTON RESIDENCES, PALM BEACH GARDENS ARE NOT OWNED, DEVELOPED OR SOLD BY MARRIOTT INTERNATIONAL, INC. OR ITS AFFILIATES ("MARRIOTT"). DMBH RESIDENTIAL INVESTMENT, LLC USES THE RITZ-CARLTON MARKS UNDER A LICENSE FROM MARRIOTT, WHICH HAS NOT CONFIRMED THE ACCURACY OF ANY STATEMENTS OR REPRESENTATIONS MADE ABOUT THE PROJECT.