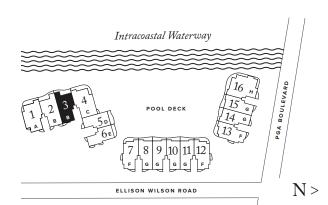

# **RESIDENCE 01**

FLOORS 1-5

### PLAN A

4 BEDROOMS / 4.5 BATHROOMS OFFICE / DEN

INTERIOR: 4,575 SQ FT
EXTERIOR: 740 SQ FT
TOTAL: 5,315 SQ FT

THE RITZ-CARLTON RESIDENCES, PALM BEACH GARDENS ARE NOT OWNED, DEVELOPED OR SOLD BY MARRIOTT INTERNATIONAL, INC. OR ITS AFFILIATES ("MARRIOTT"). DMBH RESIDENTIAL INVESTMENT, LLC USES THE RITZ-CARLTON MARKS UNDER A LICENSE FROM MARRIOTT, WHICH HAS NOT CONFIRMED THE ACCURACY OF ANY STATEMENTS OR REPRESENTATIONS MADE ABOUT THE PROJECT.