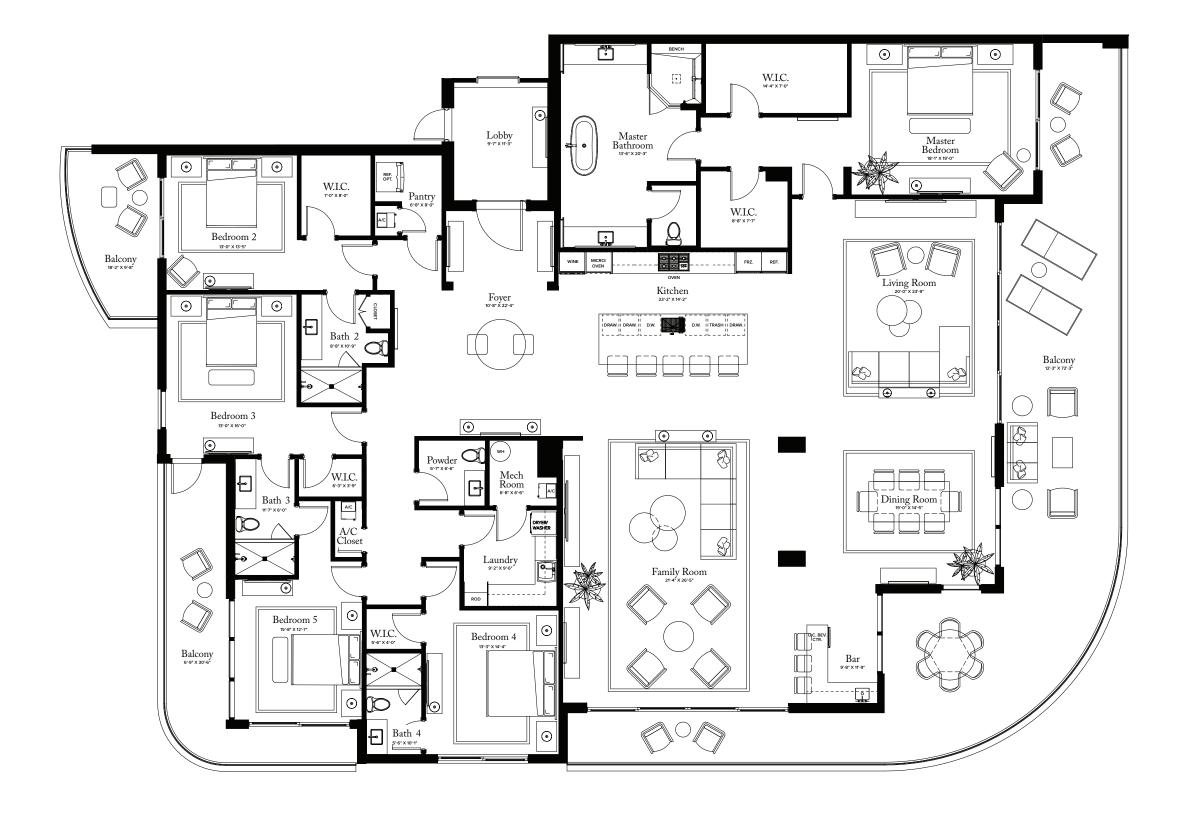

# **RESIDENCE 16**

FLOORS 2-6

### PLAN H

4-5 BEDROOMS / 4.5 BATHROOMS OFFICE / DEN

INTERIOR: 5,120 SQ FT
EXTERIOR: 1,494 SQ FT
TOTAL: 6,614 SQ FT

THE RITZ-CARLTON RESIDENCES, PALM BEACH GARDENS ARE NOT OWNED, DEVELOPED OR SOLD BY MARRIOTT INTERNATIONAL, INC. OR ITS AFFILIATES ("MARRIOTT"). DMBH RESIDENTIAL INVESTMENT, LLC USES THE RITZ-CARLTON MARKS UNDER A LICENSE FROM MARRIOTT, WHICH HAS NOT CONFIRMED THE ACCURACY OF ANY STATEMENTS OR REPRESENTATIONS MADE ABOUT THE PROJECT.