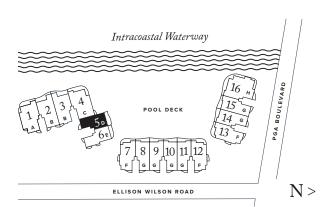

# **RESIDENCE 01**

FLOORS 1-5

### PLAN A

4 BEDROOMS / 4.5 BATHROOMS OFFICE / DEN

INTERIOR: 4,575 SQ FT
EXTERIOR: 740 SQ FT
TOTAL: 5,315 SQ FT

THE RITZ-CARLTON RESIDENCES, PALM BEACH GARDENS ARE NOT OWNED, DEVELOPED OR SOLD BY MARRIOTT INTERNATIONAL, INC. OR ITS AFFILIATES ("MARRIOTT"). DMBH RESIDENTIAL INVESTMENT, LLC USES THE RITZ-CARLTON MARKS UNDER A LICENSE FROM MARRIOTT, WHICH HAS NOT CONFIRMED THE ACCURACY OF ANY STATEMENTS OR REPRESENTATIONS MADE ABOUT THE PROJECT.