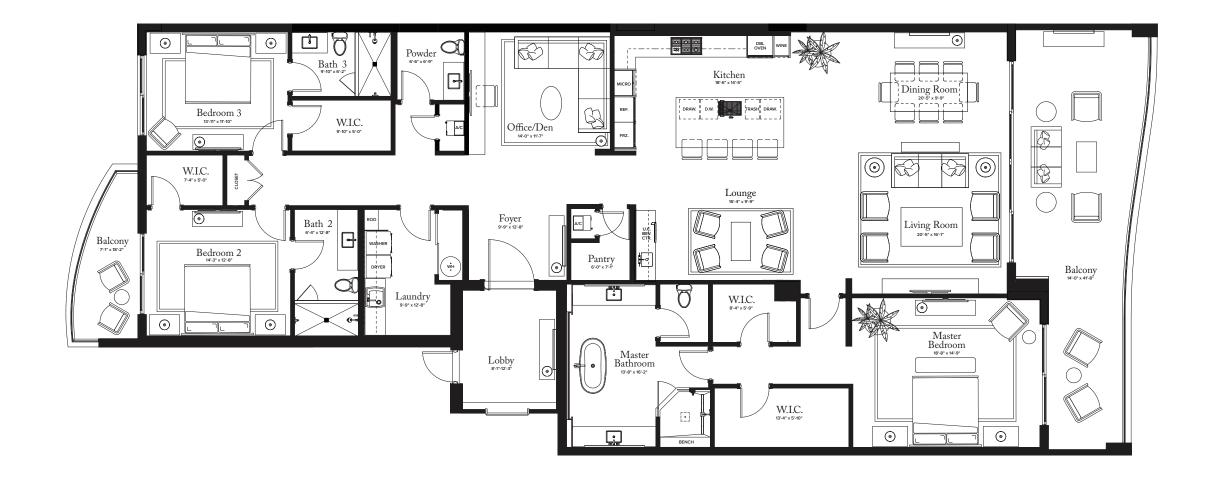

THE ESTATE COLLECTION

# RESIDENCE 09/11

FLOORS 2-7

### PLAN G

3 BEDROOMS / 3.5 BATHROOMS OFFICE / DEN

INTERIOR: 3,340 SQ FT
EXTERIOR: 559 SQ FT
TOTAL: 3,899 SQ FT

THE RITZ-CARLTON RESIDENCES, PALM BEACH GARDENS ARE NOT OWNED, DEVELOPED OR SOLD BY MARRIOTT INTERNATIONAL, INC. OR ITS AFFILIATES ("MARRIOTT"). DMBH RESIDENTIAL INVESTMENT, LLC USES THE RITZ-CARLTON MARKS UNDER A LICENSE FROM MARRIOTT, WHICH HAS NOT CONFIRMED THE ACCURACY OF ANY STATEMENTS OR REPRESENTATIONS MADE ABOUT THE PROJECT.