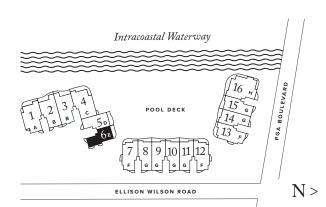

# RESIDENCE 04

FLOORS 3-6

### PLAN C

4 BEDROOMS / 4.5 BATHROOMS OFFICE / DEN

INTERIOR: 4,760 SQ FT
EXTERIOR: 897 SQ FT
TOTAL: 5,657 SQ FT

THE RITZ-CARLTON RESIDENCES, PALM BEACH GARDENS ARE NOT OWNED, DEVELOPED OR SOLD BY MARRIOTT INTERNATIONAL, INC. OR ITS AFFILIATES ("MARRIOTT"). DMBH RESIDENTIAL INVESTMENT, LLC USES THE RITZ-CARLTON MARKS UNDER A LICENSE FROM MARRIOTT, WHICH HAS NOT CONFIRMED THE