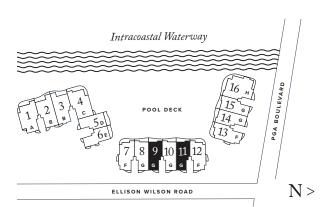

THE ESTATE COLLECTION

# RESIDENCE 09/11

FLOORS 2-7

### PLAN G

3 BEDROOMS / 3.5 BATHROOMS OFFICE / DEN

INTERIOR: 3,340 SQ FT
EXTERIOR: 559 SQ FT
TOTAL: 3,899 SQ FT

THE RITZ-CARLTON RESIDENCES, PALM BEACH GARDENS ARE NOT OWNED, DEVELOPED OR SOLD BY MARRIOTT INTERNATIONAL, INC. OR ITS AFFILIATES ("MARRIOTT"). DMBH RESIDENTIAL INVESTMENT, LLC USES THE RITZ-CARLTON MARKS UNDER A LICENSE FROM MARRIOTT, WHICH HAS NOT CONFIRMED THE ACCURACY OF ANY STATEMENTS OR REPRESENTATIONS MADE ABOUT THE PROJECT.