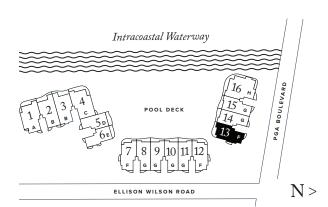

OTT, WHICH HAS NOT CONFIRMED THE ACCURACY OF ANY STATEMENTS OR REPRESENTATIONS MADE ABOUT THE PROJECT.





THE ESTATE COLLECTION

## **RESIDENCE 12**

FLOORS 2-7

### PLAN F

3 BEDROOMS / 3.5 BATHROOMS OFFICE / DEN

INTERIOR: 3,680 SQ FT

EXTERIOR: 679 SQ FT

TOTAL: 4,359 SQ FT





THE RITZ-CARLTON RESIDENCES, PALM BEACH GARDENS ARE NOT OWNED, DEVELOPED OR SOLD BY MARRIOTT INTERNATIONAL, INC. OR ITS AFFILIATES ("MARRIOTT"). DMBH RESIDENTIAL INVESTMENT, LLC USES THE RITZ-CARLTON MARKS UNDER A LICENSE FROM MARRIOTT, WHICH HAS NOT CONFIRMED THE ACCURACY OF ANY STATEMENTS OR REPRESENTATIONS MADE ABOUT THE PROJECT.





THE ESTATE COLLECTION

## **RESIDENCE 13**

FLOORS 2-7

### PLAN F

3-4 BEDROOMS / 4.5 BATHROOMS OFFICE / DEN

INTERIOR: 3,680 SQ FT

EXTERIOR: 679 SQ FT

TOTAL: 4,359 SQ FT





THE RITZ-CARLTON RESIDENCES, PALM BEACH GARDENS ARE NOT OWNED, DEVELOPED OR SOLD BY MARRIOTT INTERNATIONAL, INC. OR ITS AFFILIATES ("MARRIOTT"). DMBH RESIDENTIAL INVESTMENT, LLC USES THE RITZ-CARLTON MARKS UNDER A LICENSE FROM MARRIOTT, WHICH HAS NOT CONFIRMED THE ACCURACY OF ANY STATEMENTS OR REPRESENTATIONS MADE ABOUT THE PROJECT.





THE ESTATE COLLECTION

# **RESIDENCE 08/10/14**

FLOORS 2-7

### PLAN G

3 BEDROOMS / 3.5 BATHROOMS OFFICE / DEN

INTERIOR: 3,340 SQ FT

EXTERIOR: 559 SQ FT

TOTAL: 3,899 SQ FT





THE RITZ-CARLTON RESIDENCES, PALM BEACH GARDENS ARE NOT OWNED, DEVELOPED OR SOLD BY MARRIOTT INTERNATIONAL, INC. OR ITS AFFILIATES ("MARRIOTT"). DMBH RESIDENTIAL INVESTMENT, LLC USES THE RITZ-CARLTON MARKS UNDER A LICENSE FROM MARRIOTT, WHICH HAS NOT CONFIRMED THE ACCURACY