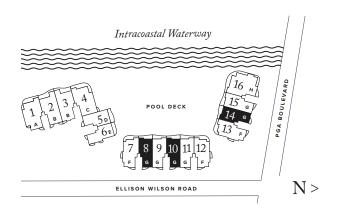

WHICH HAS NOT CONFIRMED THE ACCURACY OF ANY STATEMENTS OR REPRESENTATIONS MADE ABOUT THE PROJECT.





THE ESTATE COLLECTION

## **RESIDENCE 13**

FLOORS 2-7

### PLAN F

3-4 BEDROOMS / 4.5 BATHROOMS OFFICE / DEN

INTERIOR: 3,680 SQ FT

EXTERIOR: 679 SQ FT

TOTAL: 4,359 SQ FT





THE RITZ-CARLTON RESIDENCES, PALM BEACH GARDENS ARE NOT OWNED, DEVELOPED OR SOLD BY MARRIOTT INTERNATIONAL, INC. OR ITS AFFILIATES ("MARRIOTT"). DMBH RESIDENTIAL INVESTMENT, LLC USES THE RITZ-CARLTON MARKS UNDER A LICENSE FROM MARRIOTT, WHICH HAS NOT CONFIRMED THE ACCURACY OF ANY STATEMENTS OR REPRESENTATIONS MADE ABOUT THE PROJECT.





THE ESTATE COLLECTION

# **RESIDENCE 08/10/14**

FLOORS 2-7

### PLAN G

3 BEDROOMS / 3.5 BATHROOMS OFFICE / DEN

INTERIOR: 3,340 SQ FT

EXTERIOR: 559 SQ FT

TOTAL: 3,899 SQ FT





THE RITZ-CARLTON RESIDENCES, PALM BEACH GARDENS ARE NOT OWNED, DEVELOPED OR SOLD BY MARRIOTT INTERNATIONAL, INC. OR ITS AFFILIATES ("MARRIOTT"). DMBH RESIDENTIAL INVESTMENT, LLC USES THE RITZ-CARLTON MARKS UNDER A LICENSE FROM MARRIOTT, WHICH HAS NOT CONFIRMED THE ACCURACY OF ANY STATEMENTS OR REPRESENTATIONS MADE ABOUT THE PROJECT.





THE ESTATE COLLECTION

# RESIDENCE 09/11

FLOORS 2-7

### PLAN G

3 BEDROOMS / 3.5 BATHROOMS OFFICE / DEN

INTERIOR: 3,340 SQ FT
EXTERIOR: 559 SQ FT
TOTAL: 3,899 SQ FT





THE RITZ-CARLTON RESIDENCES, PALM BEACH GARDENS ARE NOT OWNED, DEVELOPED OR SOLD BY MARRIOTT INTERNATIONAL, INC. OR ITS AFFILIATES ("MARRIOTT"). DMBH RESIDENTIAL INVESTMENT, LLC USES THE RITZ-CARLTON MARKS UNDER A LICENSE FROM MARRIOTT, WHICH HAS NOT CONFIRMED THE ACCURACY OF ANY ST