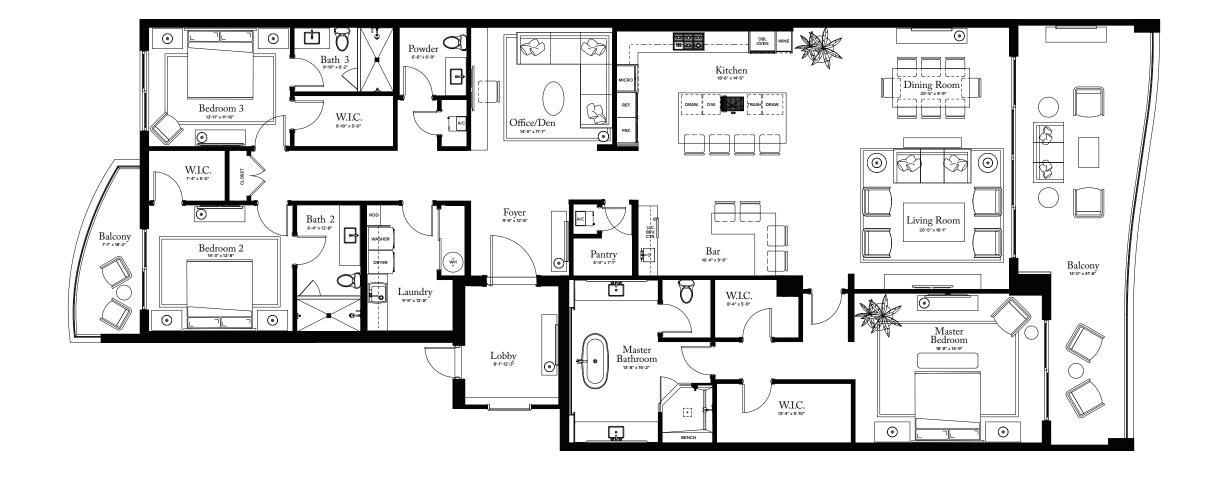

THE ESTATE COLLECTION

# **RESIDENCE 15**

FLOORS 2-6

### PLAN G

3 BEDROOMS / 3.5 BATHROOMS OFFICE / DEN

INTERIOR: 3,340 SQ FT
EXTERIOR: 559 SQ FT
TOTAL: 3,899 SQ FT

THE RITZ-CARLTON RESIDENCES, PALM BEACH GARDENS ARE NOT OWNED, DEVELOPED OR SOLD BY MARRIOTT INTERNATIONAL, INC. OR ITS AFFILIATES ("MARRIOTT"). DMBH RESIDENTIAL INVESTMENT, LLC USES THE RITZ-CARLTON MARKS UNDER A LICENSE FROM MARRIOTT, WHICH HAS NOT CONFIRMED THE ACCURACY OF ANY STATEMENTS OR REPRESENTATIONS MADE ABOUT THE PROJECT.