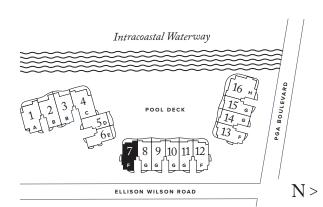

## **RESIDENCE 12**

FLOORS 2-7

### PLAN F

3 BEDROOMS / 3.5 BATHROOMS OFFICE / DEN

INTERIOR: 3,680 SQ FT

EXTERIOR: 679 SQ FT

TOTAL: 4,359 SQ FT

THE RITZ-CARLTON RESIDENCES, PALM BEACH GARDENS ARE NOT OWNED, DEVELOPED OR SOLD BY MARRIOTT INTERNATIONAL, INC. OR ITS AFFILIATES ("MARRIOTT"). DMBH RESIDENTIAL INVESTMENT, LLC USES THE RITZ-CARLTON MARKS UNDER A LICENSE FROM MARRIOTT, WHICH HAS NOT CONFIRMED THE ACCURACY OF ANY STATEMENTS OR REPRESENTATIONS MADE ABOUT THE PROJECT.