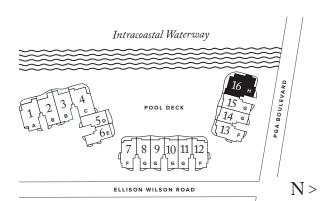

THE ESTATE COLLECTION

# **RESIDENCE 01**

FLOORS 1-5

### PLAN A

4 BEDROOMS / 4.5 BATHROOMS OFFICE / DEN

INTERIOR: 4,575 SQ FT
EXTERIOR: 740 SQ FT
TOTAL: 5,315 SQ FT

THE RITZ-CARLTON RESIDENCES, PALM BEACH GARDENS ARE NOT OWNED, DEVELOPED OR SOLD BY MARRIOTT INTERNATIONAL, INC. OR ITS AFFILIATES ("MARRIOTT"). DMBH RESIDENTIAL INVESTMENT, LLC USES THE RITZ-CARLTON MARKS UNDER A LICENSE FROM MARRIOTT, WHICH HAS NOT CONFIRMED THE ACCURACY OF ANY STATEMENTS OR REPRESENTATIONS MADE ABOUT THE PROJECT.

# RESIDENCE 02

FLOORS 2-6

### PLAN B

4 BEDROOMS / 4.5 BATHROOMS OFFICE / DEN

INTERIOR: 4,315 SQ FT
EXTERIOR: 763 SQ FT
TOTAL: 5,078 SQ FT

THE RITZ-CARLTON RESIDENCES, PALM BEACH GARDENS ARE NOT OWNED, DEVELOPED OR SOLD BY MARRIOTT INTERNATIONAL, INC. OR ITS AFFILIATES ("MARRIOTT"). DMBH RESIDENTIAL INVESTMENT, LLC USES THE RITZ-CARLTON MARKS UNDER A LICENSE FROM MARRIOTT, WHICH HAS NOT CONFIRMED THE ACCURACY OF ANY STATEMENTS OR REPRESENTATIONS MADE ABOUT THE PROJECT.

# RESIDENCE 03

FLOORS 2-6

### PLAN B

4 BEDROOMS / 4.5 BATHROOMS OFFICE / DEN

INTERIOR: 4,315 SQ FT
EXTERIOR: 697 SQ FT
TOTAL: 5,012 SQ FT

THE RITZ-CARLTON RESIDENCES, PALM BEACH GARDENS ARE NOT OWNED, DEVELOPED OR SOLD BY MARRIOTT INTERNATIONAL, INC. OR ITS AFFILIATES ("MARRIOTT"). DMBH RESIDENTIAL INVESTMENT, LLC USES THE RITZ-CARLTON MARKS UNDER A LICENSE FROM MARRIOTT, WHICH HAS NOT CONFIRMED THE ACCURACY OF ANY STATEMENTS OR REPRESENTATIONS MADE ABOUT THE PROJECT.

# RESIDENCE 04

FLOORS 3-6

### PLAN C

4 BEDROOMS / 4.5 BATHROOMS OFFICE / DEN

INTERIOR: 4,760 SQ FT
EXTERIOR: 897 SQ FT
TOTAL: 5,657 SQ FT

THE RITZ-CARLTON RESIDENCES, PALM BEACH GARDENS ARE NOT OWNED, DEVELOPED OR SOLD BY MARRIOTT INTERNATIONAL, INC. OR ITS AFFILIATES ("MARRIOTT"). DMBH RESIDENTIAL INVESTMENT, LLC USES THE RITZ-CARLTON MARKS UNDER A LICENSE FROM MARRIOTT, WHICH HAS NOT CONFIRMED THE

# **RESIDENCE 05**

FLOORS 2-6

### PLAN D

3 BEDROOMS / 3.5 BATHROOMS OFFICE / DEN

INTERIOR: 2,875 SQ FT
EXTERIOR: 524 SQ FT
TOTAL: 3,399 SQ FT

THE RITZ-CARLTON RESIDENCES, PALM BEACH GARDENS ARE NOT OWNED, DEVELOPED OR SOLD BY MARRIOTT INTERNATIONAL, INC. OR ITS AFFILIATES ("MARRIOTT"). DMBH RESIDENTIAL INVESTMENT, LLC USES THE RITZ-CARLTON MARKS UNDER A LICENSE FROM MARRIOTT, WHICH HAS NOT CONFIRMED THE ACCURACY OF ANY STATEMENTS OR REPRESENTATIONS MADE ABOUT THE PROJECT.

# RESIDENCE 06

FLOORS 2-7

### PLAN E

3-4 BEDROOMS / 4.5 BATHROOMS OFFICE / DEN

INTERIOR: 3,455 SQ FT

EXTERIOR: 745 SQ FT

TOTAL: 4,200 SQ FT

THE RITZ-CARLTON RESIDENCES, PALM BEACH GARDENS ARE NOT OWNED, DEVELOPED OR SOLD BY MARRIOTT INTERNATIONAL, INC. OR ITS AFFILIATES ("MARRIOTT"). DMBH RESIDENTIAL INVESTMENT, LLC USES THE RITZ-CARLTON MARKS UNDER A LICENSE FROM MARRIOTT, WHICH HAS NOT CONFIRMED THE ACCURACY OF ANY STATEMENTS OR REPRESENTATIONS MADE ABOUT THE PROJECT

## RESIDENCE 07

FLOORS 2-7

### PLAN F

3 BEDROOMS / 3.5 BATHROOMS OFFICE / DEN

INTERIOR: 3,680 SQ FT

EXTERIOR: 679 SQ FT

TOTAL: 4,359 SQ FT

THE RITZ-CARLTON RESIDENCES, PALM BEACH GARDENS ARE NOT OWNED, DEVELOPED OR SOLD BY MARRIOTT INTERNATIONAL, INC. OR ITS AFFILIATES ("MARRIOTT"). DMBH RESIDENTIAL INVESTMENT, LLC USES THE RITZ-CARLTON MARKS UNDER A LICENSE FROM MARRIOTT, WHICH HAS NOT CONFIRMED THE ACCURACY OF ANY STATEMENTS OR REPRESENTATIONS MADE ABOUT THE PROJECT.

## **RESIDENCE 12**

FLOORS 2-7

## **RESIDENCE 13**

FLOORS 2-7

### PLAN F

3-4 BEDROOMS / 4.5 BATHROOMS OFFICE / DEN

INTERIOR: 3,680 SQ FT

EXTERIOR: 679 SQ FT

TOTAL: 4,359 SQ FT

THE RITZ-CARLTON RESIDENCES, PALM BEACH GARDENS ARE NOT OWNED, DEVELOPED OR SOLD BY MARRIOTT INTERNATIONAL, INC. OR ITS AFFILIATES ("MARRIOTT"). DMBH RESIDENTIAL INVESTMENT, LLC USES THE RITZ-CARLTON MARKS UNDER A LICENSE FROM MARRIOTT, WHICH HAS NOT CONFIRMED THE ACCURACY OF ANY STATEMENTS OR REPRESENTATIONS MADE ABOUT THE PROJECT.

# **RESIDENCE 08/10/14**

FLOORS 2-7

### PLAN G

3 BEDROOMS / 3.5 BATHROOMS OFFICE / DEN

INTERIOR: 3,340 SQ FT

EXTERIOR: 559 SQ FT

TOTAL: 3,899 SQ FT

THE RITZ-CARLTON RESIDENCES, PALM BEACH GARDENS ARE NOT OWNED, DEVELOPED OR SOLD BY MARRIOTT INTERNATIONAL, INC. OR ITS AFFILIATES ("MARRIOTT"). DMBH RESIDENTIAL INVESTMENT, LLC USES THE RITZ-CARLTON MARKS UNDER A LICENSE FROM MARRIOTT, WHICH HAS NOT CONFIRMED THE ACCURACY OF ANY STATEMENTS OR REPRESENTATIONS MADE ABOUT THE PROJECT.

# RESIDENCE 09/11

FLOORS 2-7

# **RESIDENCE 15**

FLOORS 2-6

# **RESIDENCE 16**

FLOORS 2-6

### PLAN H

4-5 BEDROOMS / 4.5 BATHROOMS OFFICE / DEN

INTERIOR: 5,120 SQ FT
EXTERIOR: 1,494 SQ FT
TOTAL: 6,614 SQ FT

THE RITZ-CARLTON RESIDENCES, PALM BEACH GARDENS ARE NOT OWNED, DEVELOPED OR SOLD BY MARRIOTT INTERNATIONAL, INC. OR ITS AFFILIATES ("MARRIOTT"). DMBH RESIDENTIAL INVESTMENT, LLC USES THE RITZ-CARLTON MARKS UNDER A LICENSE FROM MARRIOTT, WHICH HAS NOT CONFIRMED THE ACCURACY OF ANY STATEMENTS OR REPRESENTATIONS MADE ABOUT THE PROJECT.