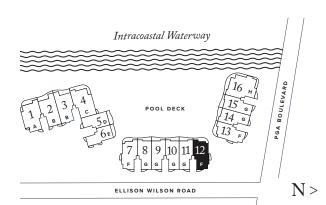

## **RESIDENCE 12**

FLOORS 2-7

### PLAN F

3 BEDROOMS / 3.5 BATHROOMS OFFICE / DEN

INTERIOR: 3,680 SQ FT

EXTERIOR: 679 SQ FT

TOTAL: 4,359 SQ FT

THE RITZ-CARLTON RESIDENCES, PALM BEACH GARDENS ARE NOT OWNED, DEVELOPED OR SOLD BY MARRIOTT INTERNATIONAL, INC. OR ITS AFFILIATES ("MARRIOTT"). DMBH RESIDENTIAL INVESTMENT, LLC USES THE RITZ-CARLTON MARKS UNDER A LICENSE FROM MARRIOTT, WHICH HAS NOT CONFIRMED THE ACCURACY OF ANY STATEMENTS OR REPRESENTATIONS MADE ABOUT THE PROJECT.